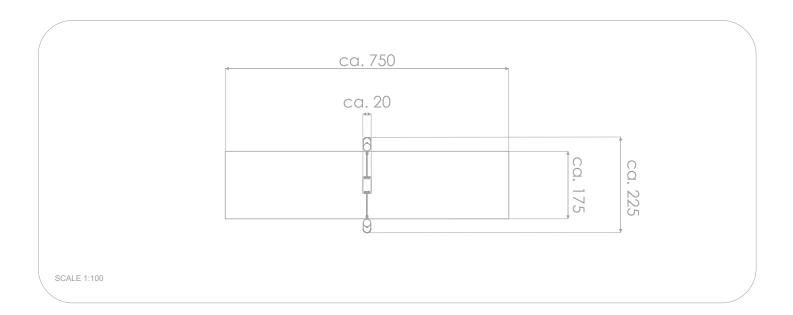

#### INFORMATION ABOUT THE PRODUCT

| INFORMATION ABOUT THE PRODUCT                                                                                                    |                  |
|----------------------------------------------------------------------------------------------------------------------------------|------------------|
| Dimensions                                                                                                                       | ca. 20 x 225 cm  |
| Safety zone                                                                                                                      | ca. 750 x 175 cm |
| Overall height                                                                                                                   | ca. 235 cm       |
| Free fall height                                                                                                                 | ca. 134 cm       |
| Amount of users                                                                                                                  | 1 person         |
| Product complies with EN 1176-1:2017-12                                                                                          | YES              |
| Availability of spare parts                                                                                                      | YES              |
| Age range                                                                                                                        | 3-12             |
| According to EN 1176-1:2017-12 norm, the product requires applying a safety surface according to the product's free fall height. |                  |