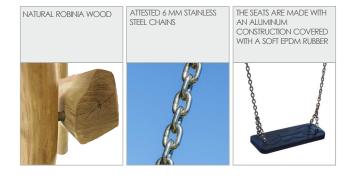

| 1 person         |
| Product complies with EN 1176-1:2017-12                                                                                          | YES              |
| Availability of spare parts                                                                                                      | YES              |
| Age range                                                                                                                        | 3-12             |
| According to EN 1176-1:2017-12 norm, the product requires applying a safety surface according to the product's free fall height. |                  |

Visualisation is for reference only, actual appearance may vary.



### **ROBINIA PLAY**

# 8129





### MATERIALS:

### OPTIONAL: