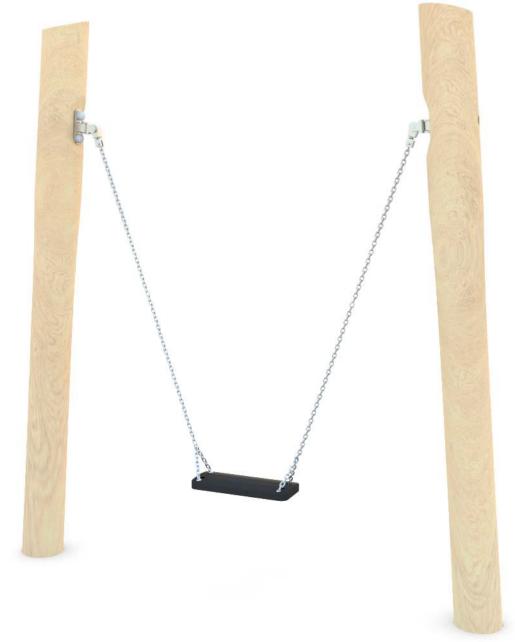

## **ROBINIA PLAY**

#### INFORMATION ABOUT THE PRODUCT

| INFORMATION ABOUT THE PRODUCT                                                                                                    |                  |
|----------------------------------------------------------------------------------------------------------------------------------|------------------|
| Dimensions                                                                                                                       | ca. 20 x 225 cm  |
| Safety zone                                                                                                                      | ca. 750 x 175 cm |
| Overall height                                                                                                                   | ca. 235 cm       |
| Free fall height                                                                                                                 | ca. 134 cm       |
| Amount of users                                                                                                                  | 1 person         |
| Product complies with EN 1176-1:2017-12                                                                                          | YES              |
| Availability of spare parts                                                                                                      | YES              |
| Age range                                                                                                                        | 3-12             |
| According to EN 1176-1:2017-12 norm, the product requires applying a safety surface according to the product's free fall height. |                  |

Visualisation is for reference only, actual appearance may vary.