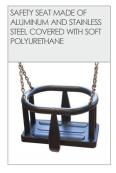

| 1 person         |
| Product complies with EN 1176-1:2017-12                                                                                          | YES              |
| Availability of spare parts                                                                                                      | YES              |
| Age range                                                                                                                        | 3-12             |
| According to EN 1176-1:2017-12 norm, the product requires applying a safety surface according to the product's free fall height. |                  |

Visualisation is for reference only, actual appearance may vary.



### **ROBINIA PLAY**

# 8129





### MATERIALS:

### OPTIONAL: